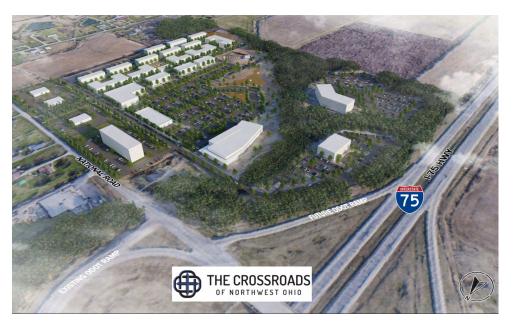

### PROPERTY OVERVIEW

SVN Wilson is excited to offer an exceptional healthcare opportunity - the Crossroads of Northwest Ohio, ideally located within a mixed-use 250 acre community in the heartland of Ohio and the Midwest. There are approximately 24.5 acres for sale in the healthcare district anchored by the Crossroads Urology Center. This approximately 70,000 sq ft building includes an ambulatory surgery center, Dr. Craig Nicholson clinical offices, and offers approximately 10,000 square feet for lease for a healthcare user.

Dr. Nicholson's mission is to create the best-planned, healthiest, and most vibrant community in the region. With the rapid rise of investment in advanced manufacturing, micro-chip processors, and battery manufacturing for EV/Electric vehicles, this community is poised for unprecedented growth and expansion.

As the automotive industry rapidly shifts towards EV/Electric, a new workforce is emerging, and they are looking for a lifestyle that meets their needs. The Crossroads of Northwest Ohio is perfectly situated to cater to this new demographic, offering top-notch medical facilities and amenities that will attract both residents and businesses alike.