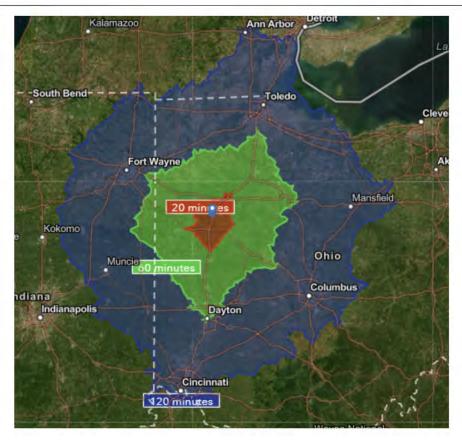

## **DEMOGRAPHICS MAPS & REPORT**

| POPULATION               | 20 MINS  | 60 MINS  | <b>120 MINS</b> | I-75 TRAFFIC COUNTS |
|--------------------------|----------|----------|-----------------|---------------------|
| AVERAGE HOUSEHOLD INCOME | \$59,788 | \$62,423 | \$65,874        | 41,800/ DAY         |
| AVERAGE AGE              | 40.3     | 40.3     | 38.9            | NATIONAL RD. COUNTS |
| TOTAL POPULATION         | 114,302  | 760,475  | 7,527,438       | 6,677/ DAY          |