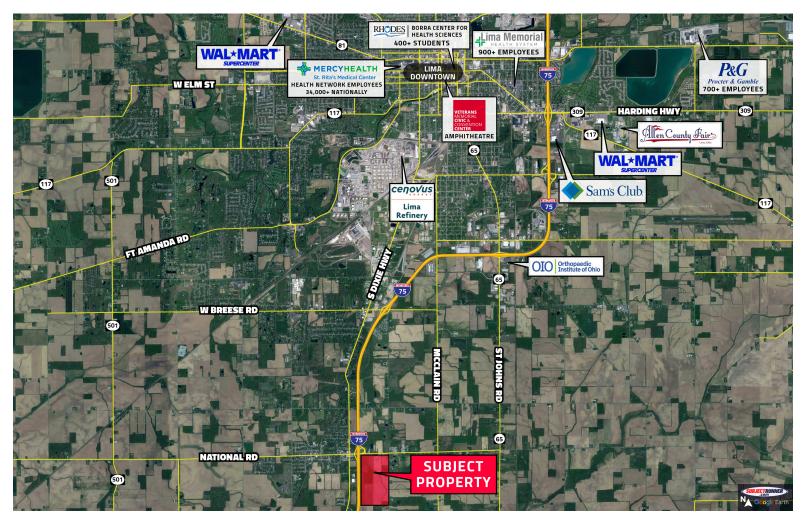

# LIMA PROPER

#### MAJOR EMPLOYER DATA:

Lima Memorial - 900+ employees Mercy Health, St. Ritas Medical Center, - Health Network employees 34,000 nationally

Proctor and Gamble - 700+ employees Cenovus Energy Lima Refinery - 450+ employees Orthopedic Institute of Ohio Lima Downtown Lima Civic Center

Rhoades State Borra Center - 400+ students Rhodes State Community College - 3,000+ students University of Northwestern Ohio - 4,000+ students Ohio State University (Lima branch) - 1,000+ students