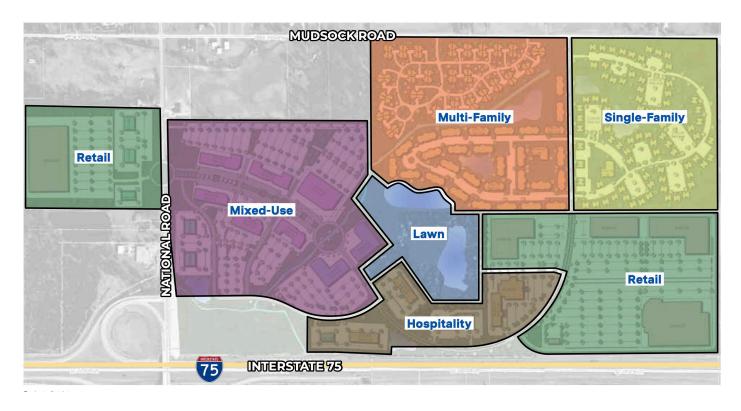

# **OFFERING SUMMARY / SITE PLAN**

| SCOPE OF DEVELOPMENT          | Summary       |                 |
|-------------------------------|---------------|-----------------|
| Residential                   | Property Type | Land            |
| Office<br>Retail              | Total Acreage | 250+            |
| Hotel                         | Price/Acre    | Varies          |
| Restaurant - (\$294,000/ACRE) | Features      | New Development |

### Highlights:

- NEW development
- Easy ingress/egress to Interstate-75
- Prominent highway visibility
- Traffic count of 40,000+ cars/day

*"Improving Life and Commerce in Northwest Ohio"* 

# **DEVELOPMENT CONCEPTS**