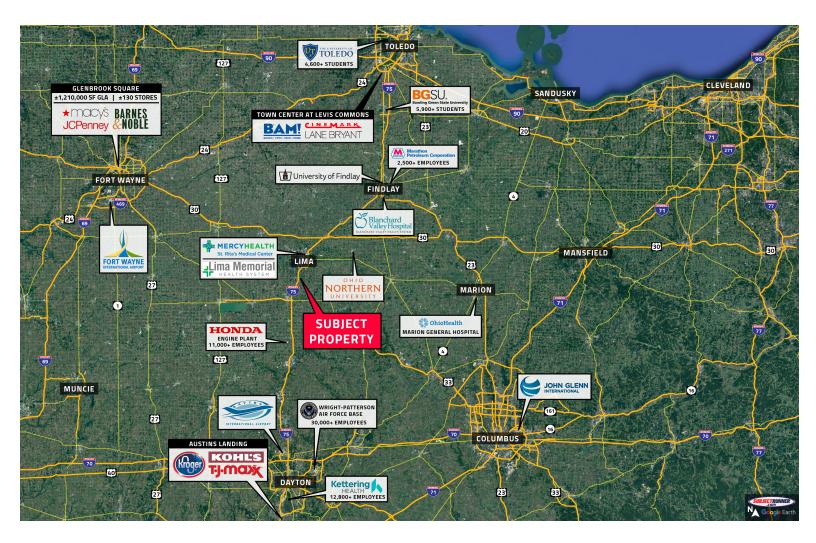

#### MAJOR EMPLOYER DATA:

Lima Memorial - 900+ employees Mercy Health, St. Ritas Medical Center, - Health Network employees 34,000 nationally

Proctor and Gamble - 700+ employees Cenovus Energy Lima Refinery - 450+ employees Orthopedic Institute of Ohio Lima Downtown Lima Civic Center

Rhoades State Borra Center - 400+ students Rhodes State Community College - 3,000+ students University of Northwestern Ohio - 4,000+ students Ohio State University (Lima branch) - 1,000+ students

#### MAJOR EMPLOYER DATA:

Kettering Health Network - 12,800+ employees Blanchard Valley Hospital Marion General Hospital

Findlay - Marathon (2,500+) Dayton - Wright Patterson - 30,000+ employees Anna - Honda Engine Plant - 11,000+ employees

Ada - Ohio Northern University - 2,500+ students Toledo - Toledo University - 4,600+ students Bowling Green- BGSU - 5,900+ students Findlay - University of Findlay - 3,500+ students